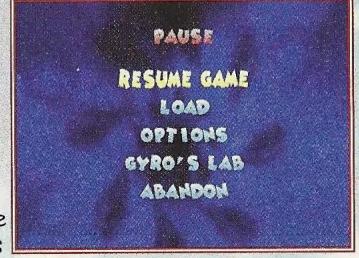

### PAUSE

When you press the Start button during a level, the following options appear:

- · Resume: return to the game
- · Load: load a previous game
- · Options: go to the Option Menu
- · Gyro's Lab: go to Gyro's Lab
- To Quit the Game: once in Gyro's Lab, a menu appears and you can choose Quit